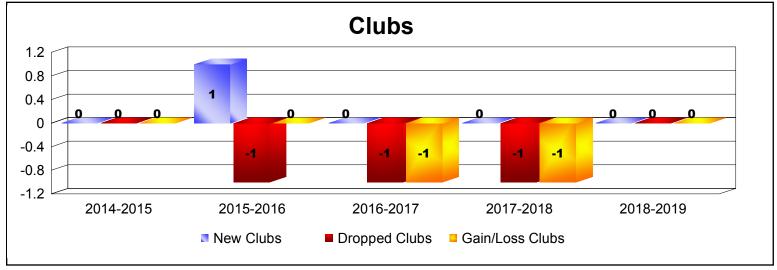

MBR0065 Page 1 of 2 10/3/2019 3:06:46PM

| Year      | New<br>Clubs | Dropped<br>Clubs | Gain/<br>Loss<br>Clubs | New<br>Members | Charter<br>Members | Reinstate<br>Members | Transfer<br>Members | Total<br>Member<br>Added | Total<br>Members<br>Dropped | Gain/<br>Loss<br>Members |
|-----------|--------------|------------------|------------------------|----------------|--------------------|----------------------|---------------------|--------------------------|-----------------------------|--------------------------|
| 2014-2015 | 0            | 0                | 0                      | 46             | 0                  | 4                    | 3                   | 53                       | -72                         | -19                      |
| 2015-2016 | 1            | -1               | 0                      | 49             | 34                 | 2                    | 12                  | 97                       | -63                         | 34                       |
| 2016-2017 | 0            | -1               | -1                     | 44             | 2                  | 0                    | 1                   | 47                       | -57                         | -10                      |
| 2017-2018 | 0            | -1               | -1                     | 36             | 0                  | 4                    | 4                   | 44                       | -92                         | -48                      |
| 2018-2019 | 0            | 0                | 0                      | 49             | 0                  | 1                    | 2                   | 52                       | -45                         | 7                        |
| Average   | 0            | -1               | 0                      | 45             | 7                  | 2                    | 4                   | 59                       | -66                         | -7                       |