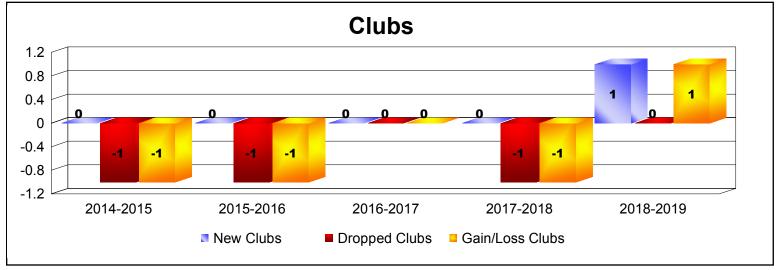

| Year      | New<br>Clubs | Dropped<br>Clubs | Gain/<br>Loss<br>Clubs | New<br>Members | Charter<br>Members | Reinstate<br>Members | Transfer<br>Members | Total<br>Member<br>Added | Total<br>Members<br>Dropped | Gain/<br>Loss<br>Members |
|-----------|--------------|------------------|------------------------|----------------|--------------------|----------------------|---------------------|--------------------------|-----------------------------|--------------------------|
| 2014-2015 | 0            | -1               | -1                     | 120            | 1                  | 6                    | 7                   | 134                      | -128                        | 6                        |
| 2015-2016 | 0            | -1               | -1                     | 86             | 1                  | 13                   | 3                   | 103                      | -155                        | -52                      |
| 2016-2017 | 0            | 0                | 0                      | 101            | 1                  | 3                    | 5                   | 110                      | -126                        | -16                      |
| 2017-2018 | 0            | -1               | -1                     | 76             | 0                  | 5                    | 4                   | 85                       | -169                        | -84                      |
| 2018-2019 | 1            | 0                | 1                      | 76             | 26                 | 6                    | 1                   | 109                      | -107                        | 2                        |
| Average   | 0            | -1               | 0                      | 92             | 6                  | 7                    | 4                   | 108                      | -137                        | -29                      |