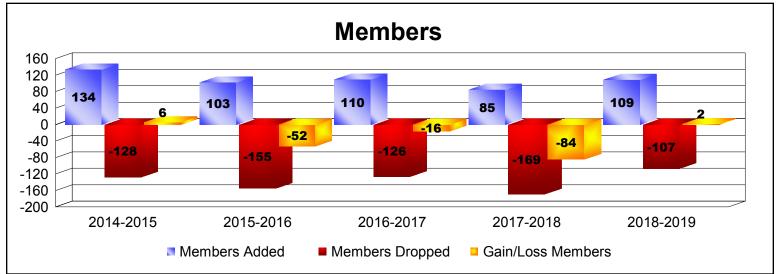

| Year      | New<br>Clubs | Dropped<br>Clubs | Gain/<br>Loss<br>Clubs | New<br>Members | Charter<br>Members | Reinstate<br>Members | Transfer<br>Members | Total<br>Member<br>Added | Total<br>Members<br>Dropped | Gain/<br>Loss<br>Members |
|-----------|--------------|------------------|------------------------|----------------|--------------------|----------------------|---------------------|--------------------------|-----------------------------|--------------------------|
| 2014-2015 | 0            | -1               | -1                     | 120            | 1                  | 6                    | 7                   | 134                      | -128                        | 6                        |
| 2015-2016 | 0            | -1               | -1                     | 86             | 1                  | 13                   | 3                   | 103                      | -155                        | -52                      |
| 2016-2017 | 0            | 0                | 0                      | 101            | 1                  | 3                    | 5                   | 110                      | -126                        | -16                      |
| 2017-2018 | 0            | -1               | -1                     | 76             | 0                  | 5                    | 4                   | 85                       | -169                        | -84                      |
| 2018-2019 | 1            | 0                | 1                      | 76             | 26                 | 6                    | 1                   | 109                      | -107                        | 2                        |
| Average   | 0            | -1               | 0                      | 92             | 6                  | 7                    | 4                   | 108                      | -137                        | -29                      |