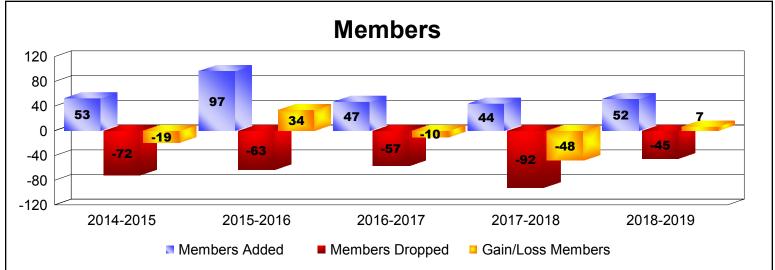

MBR0065 Page 1 of 2 10/3/2019 3:06:46PM

| Year      | New<br>Clubs | Dropped<br>Clubs | Gain/<br>Loss<br>Clubs | New<br>Members | Charter<br>Members | Reinstate<br>Members | Transfer<br>Members | Total<br>Member<br>Added | Total<br>Members<br>Dropped | Gain/<br>Loss<br>Members |
|-----------|--------------|------------------|------------------------|----------------|--------------------|----------------------|---------------------|--------------------------|-----------------------------|--------------------------|
| 2014-2015 | 0            | 0                | 0                      | 46             | 0                  | 4                    | 3                   | 53                       | -72                         | -19                      |
| 2015-2016 | 1            | -1               | 0                      | 49             | 34                 | 2                    | 12                  | 97                       | -63                         | 34                       |
| 2016-2017 | 0            | -1               | -1                     | 44             | 2                  | 0                    | 1                   | 47                       | -57                         | -10                      |
| 2017-2018 | 0            | -1               | -1                     | 36             | 0                  | 4                    | 4                   | 44                       | -92                         | -48                      |
| 2018-2019 | 0            | 0                | 0                      | 49             | 0                  | 1                    | 2                   | 52                       | -45                         | 7                        |
| Average   | 0            | -1               | 0                      | 45             | 7                  | 2                    | 4                   | 59                       | -66                         | -7                       |